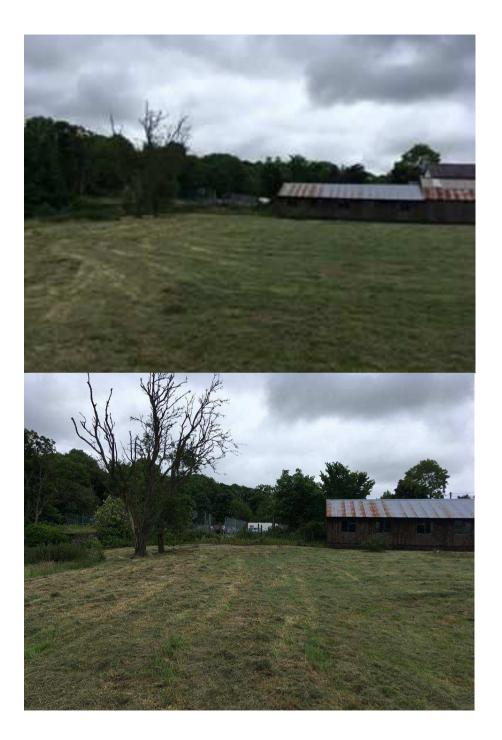

# Response to refusal recommendation (Visible from greenbelt)

 Taking into consideration the nature of our business and also the needs of our residents it is an essential element of our business that discretion is maximised to prohibit and discourage people from calling on to the property unannounced. Should it be a consideration of the planning committee we would be willing to erect a 2 meter high fence replacing the old mesh fencing of the tennis courts or if preferable plant new foliage and trees around the area so that the tennis court then becomes invisible from neighbouring properties and from the brook. As you can see from the photographs this would completely obscure the cars from vision.

View from the Greenbelt Please note the outbuildings are in a neighbour's land, the cars are located to the left of the building. The planting of shrubbery would total obscure the sight of the vehicles.