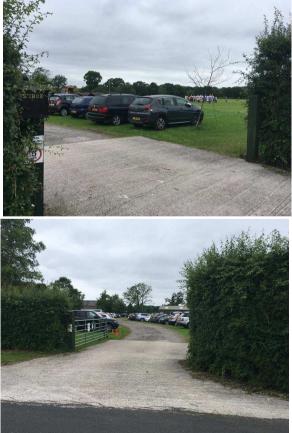

#### The Archery Centre

## Precedence

- There are other businesses in the area that also have in excess of 40 cars visiting.
- The Bukara is open all evening
- Mezzos is open lunch and evening
- Samlesbury Hall has weddings at least twice a week and on these days have many vehicles
- The Golf range
- The Archery centre